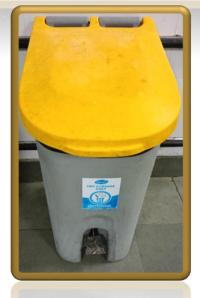

### Interdepartmental Training

The team was given training about Types of Bins for Garbage Segregation.