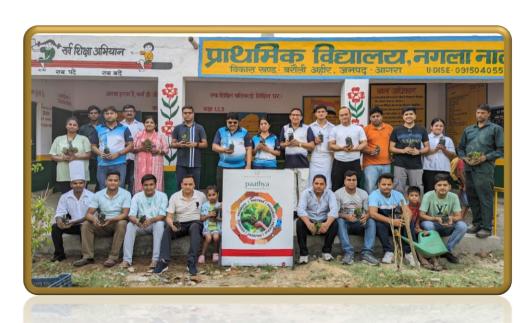

#### Sapling Plantation Drive

A plantation drive at Prathmik Vidhyalay, Nagla Nala was organized where the team have volunteered and planted 50+ saplings. The importance of World Environment Day was imparted to the school kids/farmers.