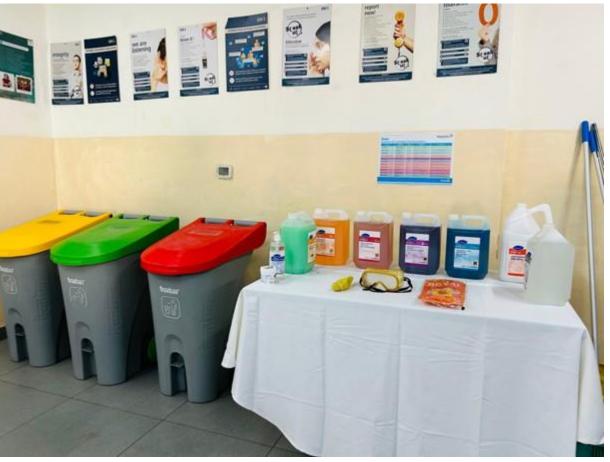

# Exhibition by Kitchen Stewarding conducted to increase awareness towards waste segregation for the associates of Tajview.

### Interdepartmental Training

The team was given training about Types of Bins for Garbage Segregation.