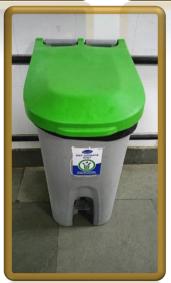

### Interdepartmental Training

The team was given training about Types of Bins for Garbage Segregation.