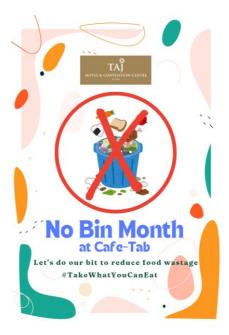

#### No Bin Month at Café-Tab

Initiation of No Bin Month campaign at employee restaurant to minimize the wastage and enhance the importance of food which was admired and valued by the team.