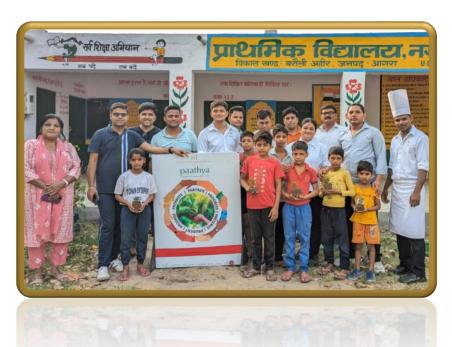

#### Sapling Plantation Drive

A plantation drive at Prathmik Vidhyalay, Nagla Nala was organized where the team have volunteered and planted 50+ saplings. The importance of World Environment Day was imparted to the school kids/farmers.