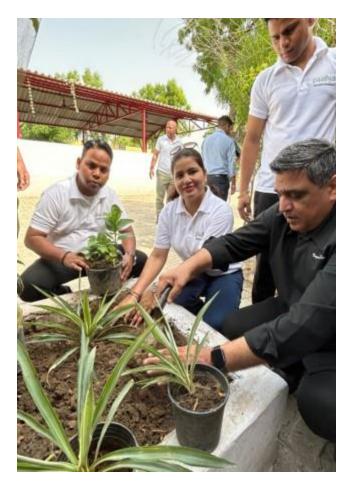

#### Sapling Plantation Drive

A plantation drive at Prathmik Vidhyalay, Nagla Nala was organized where the team have volunteered and planted 50+ saplings. The importance of World Environment Day was imparted to the school kids/farmers.