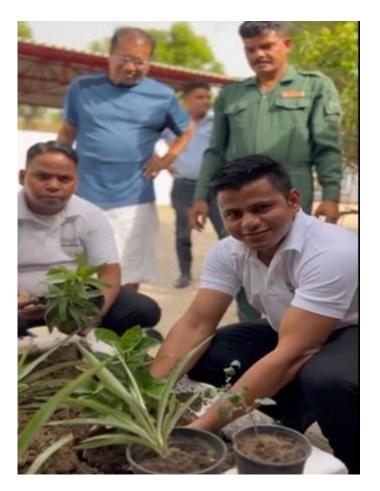

#### Sapling Plantation Drive

A plantation drive at Prathmik Vidhyalay, Nagla Nala was organized where the team have volunteered and planted 50+ saplings. The importance of World Environment Day was imparted to the school kids/farmers.