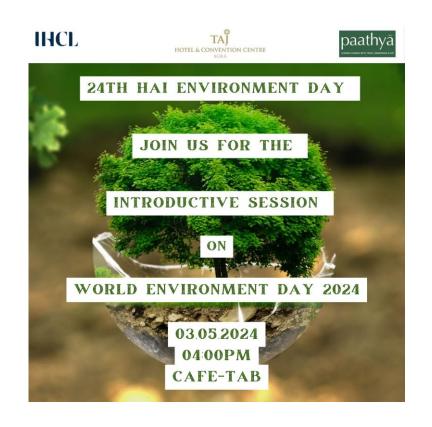

# 26th HAI Environment Day

June 5, 2024

#### **Awareness Session for Employees**

The team was given a brief informative session about all the activities for 26<sup>th</sup> HAI Environment Day to maximise the participation and highlighted the significance of how one's social, natural and built environments affects health and well-being of a community.