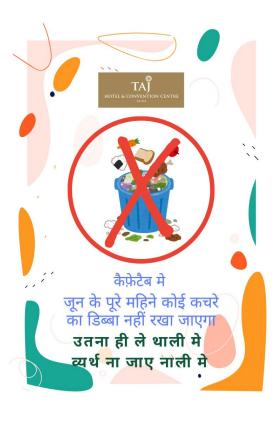

#### No Bin Month at Café-Tab

Initiation of No Bin Month campaign at employee restaurant to minimize the wastage and enhance the importance of food which was admired and valued by the team.