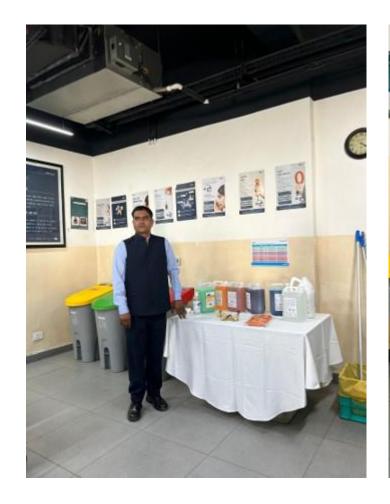

# Exhibition by Kitchen Stewarding conducted to increase awareness towards waste segregation for the associates of Tajview.

### Interdepartmental Training

The team was given training about Types of Bins for Garbage Segregation.