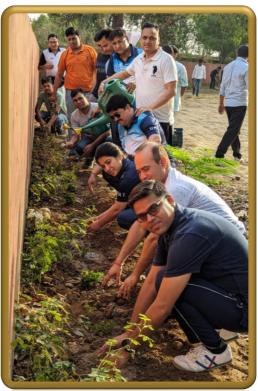

#### Sapling Plantation Drive

A plantation drive at Prathmik Vidhyalay, Nagla Nala was organized where the team have volunteered and planted 50+ saplings. The importance of World Environment Day was imparted to the school kids/farmers.