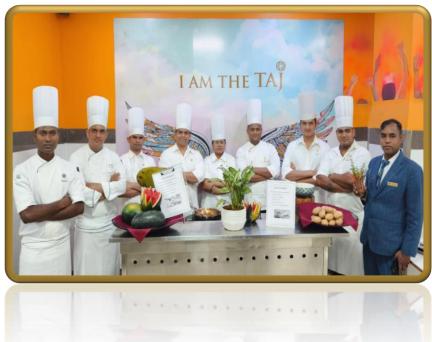

### Interdepartmental Competition on Best out of waste

The team was given recipes via a live show on how to make Watermelon Skin Curry, Ripe Jackfruit Seed Curry & Potato skin Chips.