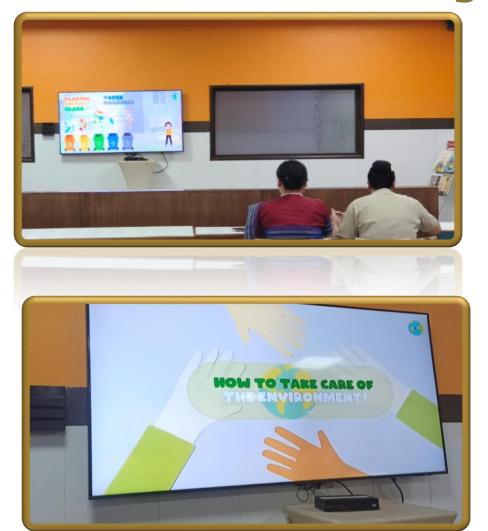

## **Screening of Documentaries**

Documentary on How to take care of our environment was been displayed at Café-Tab during Lunch time for the team.