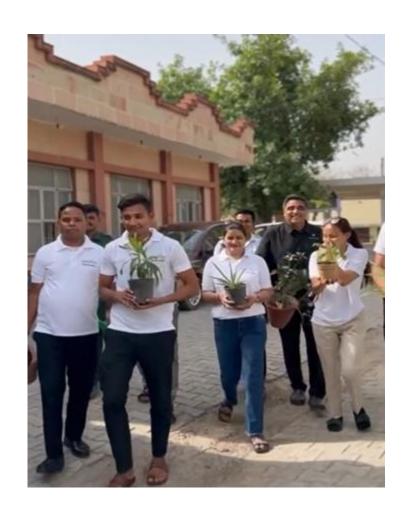

#### Sapling Plantation Drive

A plantation drive at Prathmik Vidhyalay, Nagla Nala was organized where the team have volunteered and planted 50+ saplings. The importance of World Environment Day was imparted to the school kids/farmers.