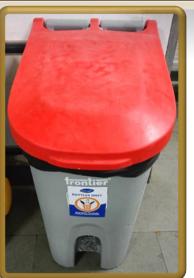

### Interdepartmental Training

The team was given training about Types of Bins for Garbage Segregation.