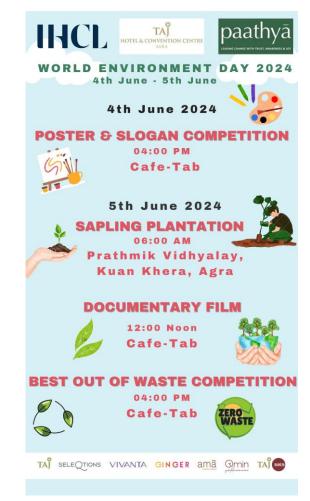

### Green Slogan & Poster making Competition

As part of the initiative the team came together to participate for Green Slogan & Poster making competition.

#### Sapling Plantation Drive

A plantation drive at Prathmik Vidhyalay, Nagla Nala was organized where the team have volunteered and planted 50+ saplings. The importance of World Environment Day was imparted to the school kids/farmers.

## **Screening of Documentaries**

Documentary on How to take care of our environment was been displayed at Café-Tab during Lunch time for the team.

#### Interdepartmental Competition on Best out of waste

Flower pot planter, show pieces and plastic flowers were made by team showcasing the spirit of "Best out of waste".